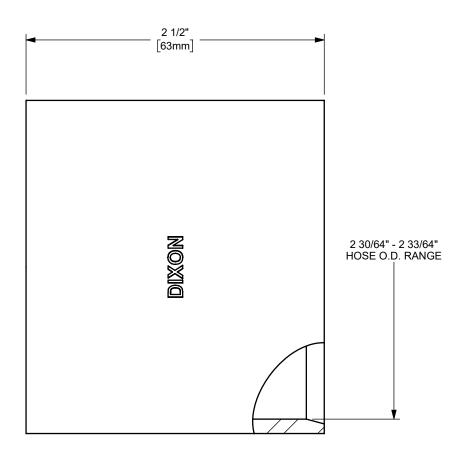

TITLE:

DIXON U.S.A.

THE RIGHT CONNECTION  $\,^{\mathrm{TM}}$ 

2" SANITARY CRIMP FERRULE

MATERIAL:

PART NUMBER:

304 STAINLESS STEEL

DO NOT SCALE THIS DRAWING

F32G-2531