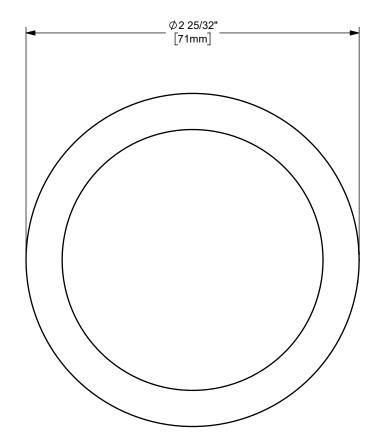

TITLE:

DIXON U.S.A.

THE RIGHT CONNECTION  $\,^{\mathrm{TM}}$ 

2" SANITARY CRIMP FERRULE

MATERIAL:

PART NUMBER:

304 STAINLESS STEEL

DO NOT SCALE THIS DRAWING

F32G-2531